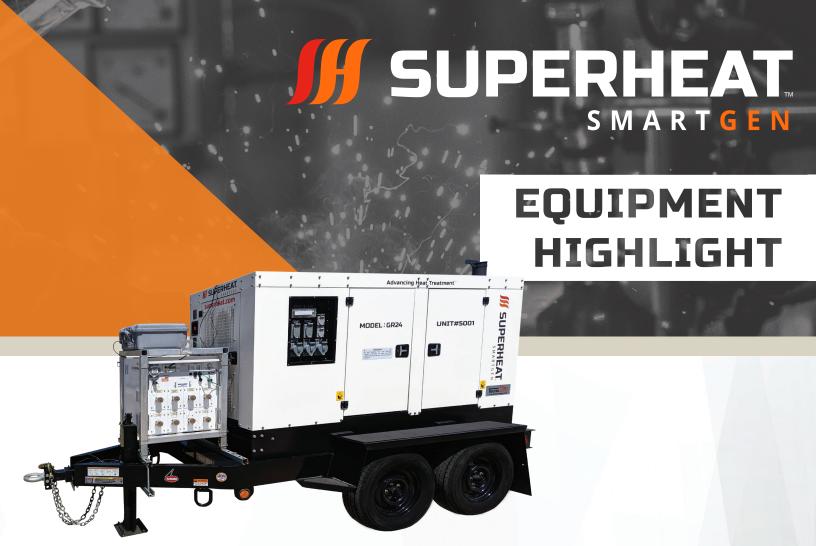

Superheat SmartGen<sup>™</sup> brings power to your heat treatment work site in the form of a self-sustaining diesel-generating unit.

- Compact, high-capacity, and quiet design provides a small footprint in tight operating areas
- Entire unit is operated remotely from startup to shutdown from the Superheat SmartCenter™
- Offers various built-in safety features
- The only approved heat treatment system engineered safe for all environments (Certified to UL # 508A/CSA # C22 No.14-10 Standards)

Superheat SmartGen™ offers a wide range of models to handle various capacity needs:

| Generator Model | Capacity         |                        |
|-----------------|------------------|------------------------|
| GR6             | 6 Control Zones  | 12 Thermocouple Inputs |
| GR12            | 12 Control Zones | 24 Thermocouple Inputs |
| GR18            | 18 Control Zones | 36 Thermocouple Inputs |
| GR24            | 24 Control Zones | 48 Thermocouple Inputs |